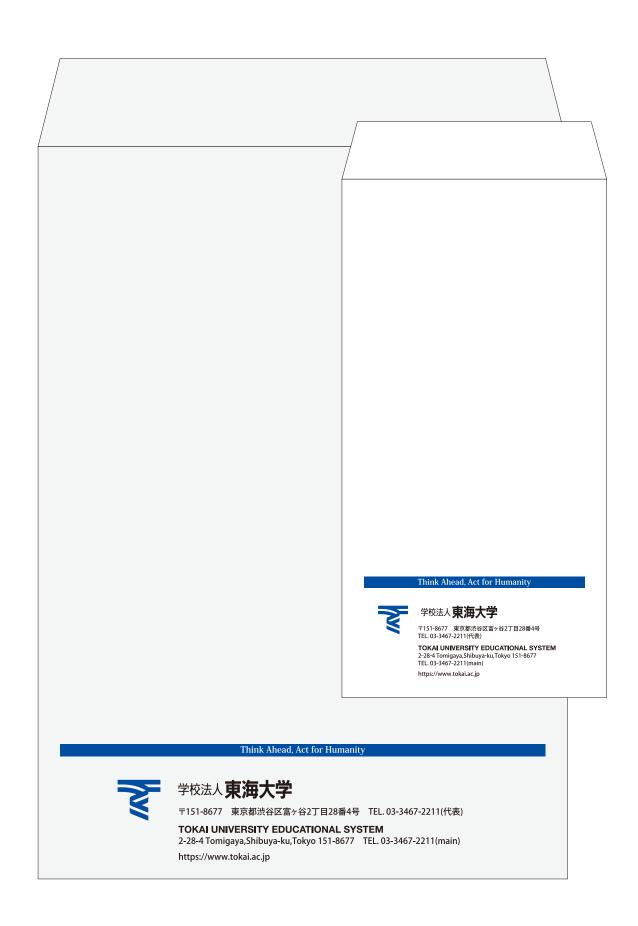

E-mail: tarotokai@tokai.ac.jp

#### A 和字(ヨコ位置ヨコ組)



#### A 英字(ヨコ位置ヨコ組)



仕上がりサイズ: 横 91mm× 縦 55mm

基本書体: 小塚ゴシック Pro M

①所属、教員資格/和字:8pt、英字:7pt

- →1 行に入らない場合のみ改行可能。
- ②教員の場合は学位、職員の場合は役職、その他資格等/7pt
- ③学位・資格等/7pt
- ④役職/7pt
- ⑤氏名/和字:15pt、英字:16pt
  - ・読み仮名が必要な場合は氏名の下/5pt(ヨコ位置)
  - →名前の始まり位置を合わせる。
  - →ローマ字も可能。

#### ⑥ロゴタイプ

- ・各機関・校舎名の入ったロゴタイプに変更可能。
- ・英字版のように2行になるときには縦 5mm(黒)とする。
- ⑦住所・電話・メールアドレス等/6pt

#### ⑧フリースペース

- ・リッキー、QRコード使用可。位置は左上または右上に固定。
- ・ロゴマーク、ブランドメッセージ、各項目の位置やサイズは固定。

#### 氏名の文字組規定(タテ組、ヨコ組共通)

※文字のアキは英数字1スペース分を1としています。



#### 英字氏名の文字組規定

※名前と文字の間は2空ける。

| 名前    苗字      |  |
|---------------|--|
| 0 0 0 2 0 0 0 |  |
|               |  |

### B\_和字(タテ位置ヨコ組)



### B\_ 英字(タテ位置ヨコ組)



### C\_和字(タテ位置タテ組)



## 名刺の推奨デザイン -3<東海大学標準パターン>

### D\_ 和字(ヨコ位置ヨコ組)



### D\_ 英字(ヨコ位置ヨコ組)





### ポスター





### WEB バナー 、横断幕



## Think Ahead, Act for Humanity

### 鉛筆

₹ TOKAI UNIVERSITY

Think Ahead, Act for Humanity

#### タオル



Think Ahead, Act for Humanity

お問い合わせ先 ー学校法人 東海大学理事長室 広報課

〒151-8677 東京都渋谷区富ヶ谷 2-28-4

tel: 03-3467-2211

mail: pr@tokai.ac.jp