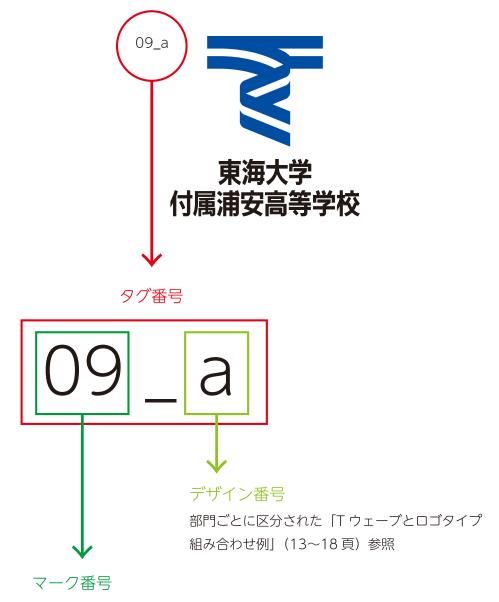

02\_a

34\_a 東海大学<sup>医学部</sup>病院

TOKAI UNIVERSITY HOSPITAL

34\_c

34\_d

東海大学医学部丙哈

- 34\_e 東海大学<sup>医学部</sup>病院
- TOKAI UNIVERSITY
  HOSPITAL
- 34\_g 東海大学<sup>医学部</sup>病院
- TOKAI UNIVERSITY HOSPITAL

コミュミケーションマークには、それぞれタグ番号(マーク番号\_デザイン番号)が付与されています。 お問い合わせの際には、希望するロゴマークをタグ番号にてお伝えください。

「使用可能なコミュニケーションマークと機関一覧」(12 頁参照)