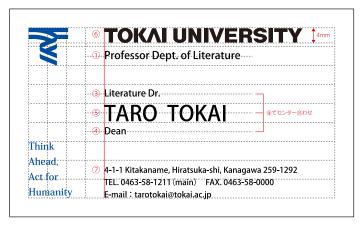

### TOKAI UNIVERSITY

Professor Dept. of Literature

Literature Dr.

TARO TOKAL

Think Ahead, Act for

Humanity

4-1-1 Kitakaname, Hiratsuka-shi, Kanagawa 259-1292 TEL. 0463-58-1211 (main) FAX. 0463-58-0000

E-mail: tarotokai@tokai.ac.jp

#### A 英字(ヨコ位置ヨコ組)

仕上がりサイズ: 横 91mm× 縦 55mm

基本書体: 小塚ゴシック Pro M

①所属、教員資格/和字:8pt、英字:7pt

- →1 行に入らない場合のみ改行可能。
- ②教員の場合は学位、職員の場合は役職、その他資格等/7pt
- ③学位・資格等/7pt
- ④役職/7pt
- ⑤氏名/和字:15pt、英字:16pt
  - ・読み仮名が必要な場合は氏名の下/5pt(ヨコ位置)
  - →名前の始まり位置を合わせる。
  - →ローマ字も可能。

#### ⑥ロゴタイプ

- ・各機関・校舎名の入ったロゴタイプに変更可能。
- ・英字版のように2行になるときには縦 5mm(黒)とする。
- ⑦住所・電話・メールアドレス等/6pt

#### ⑧フリースペース

- ・リッキー、QRコード使用可。位置は左上または右上に固定。
- ・ロゴマーク、ブランドメッセージ、各項目の位置やサイズは固定。

#### 氏名の文字組規定(タテ組、ヨコ組共通)

※文字のアキは英数字1スペース分を1としています。

#### 英字氏名の文字組規定

※名前と文字の間は2空ける。

| 名前    苗字      |  |
|---------------|--|
| 0 0 0 2 0 0 0 |  |
|               |  |