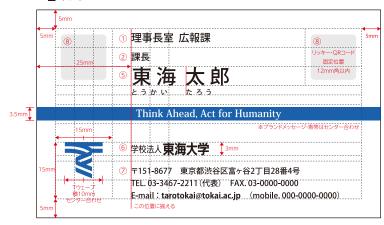

#### A 英字(ヨコ位置ヨコ組)

仕上がりサイズ: 横 91mm× 縦 55mm

基本書体: 小塚ゴシック Pro M

①所属、教員資格/和字:8pt、英字:7pt

- →1 行に入らない場合のみ改行可能。
- ②教員の場合は学位、職員の場合は役職、その他資格等/7pt
- ③学位・資格等/7pt
- ④役職/7pt
- ⑤氏名/和字:15pt、英字:16pt
  - ・読み仮名が必要な場合は氏名の下/5pt(ヨコ位置)
  - →名前の始まり位置を合わせる。
  - →ローマ字も可能。

#### ⑥ロゴタイプ

- ・各機関・校舎名の入ったロゴタイプに変更可能。
- ・英字版のように2行になるときには縦 5mm(黒)とする。
- ⑦住所・電話・メールアドレス等/6pt

#### ⑧フリースペース

- ・リッキー、QRコード使用可。位置は左上または右上に固定。
- ・ロゴマーク、ブランドメッセージ、各項目の位置やサイズは固定。

#### 氏名の文字組規定(タテ組、ヨコ組共通)

※文字のアキは英数字1スペース分を1としています。

#### 英字氏名の文字組規定

※名前と文字の間は2空ける。

| 名前    苗字      |  |
|---------------|--|
| 0 0 0 2 0 0 0 |  |
|               |  |