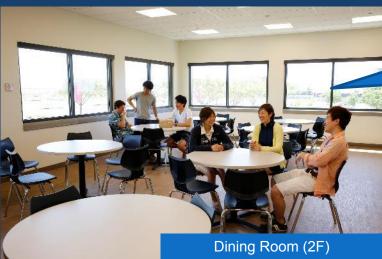

#### **Dormitory**

Dining Room: 2 microwave ovens, 2 refrigerator & 2 sinks.

Wifi is available on campus!
Connect to Tokai\_Guest

Laundry Room: 10 washing machines & 10 dryers (\$0.50 per use).

\*Please bring your own laundry soap.