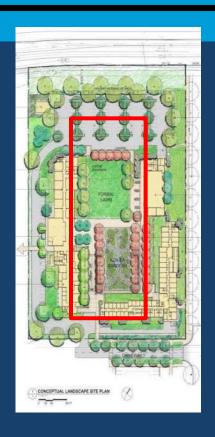

International College (HTIC)

**Student Population: 170** 

**Associate in Arts Degree** 

Liberal Arts Program
College Preparatory Program
International Programs

# Classrooms













### **Dormitory**









Quad Room: 1 small refrige, 4 loft beds with chest and desk, 4 sets of bath towel and facial towel.



Shared bathrooms on each floor

Vending machines for drinks & snacks in the Lounge and across from the Laundry Room.

#### **Dormitory**





Dining Room: 2 microwave ovens, 2 refrigerator & 2 sinks.

Wifi is available on campus!
Connect to Tokai\_Guest

Laundry Room: 10 washing machines & 10 dryers (\$0.50 per use).

\*Please bring your own laundry soap.



No alcohol drinks on campus!

No smoking except at the designated smoking area!

# **Auditorium**







# Courtyard











# **UHWO Cafeteria & Library**





UHWO Cafeteria – "Da Spot" Business Hours: Mon - Fri 7:00 AM - 7:00 PM



#### **UHWO Library**

Mon - Thu 7:30 AM - 9:00 PM Fri 7:30 AM - 4:00 PM Sat 10:00 AM - 5:00 PM Sun CLOSED http://www2.hawaii.edu/~uhwolib/

# Hawaii Tokai International College

Address: 91-971 Farrington Highway, Kapolei Hawaii 96707 U.S.A.

Tel. 808-983-4100 Fax. 983-4107 Email. htic@tokai.edu



# **Around HTIC Campus**



#### The Bus

For Kapolei Shopping Center/Walmart: Take Bus #40

For Ka Makana Ali'l Shopping Mall: Take Bus #416

One Way: \$2.50

<u>Taxi</u>
Call Charley's Taxi
808-233-3333