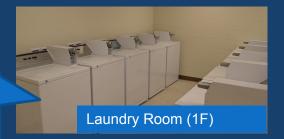

#### **Dormitory**

Dining Room: 2 microwave ovens, 2 refrigerator & 2 sinks.

Wifi is available on campus!
Connect to Tokai\_Guest

Laundry Room: 10 washing machines & 10 dryers (\$0.50 per use).

\*Please bring your own laundry soap.