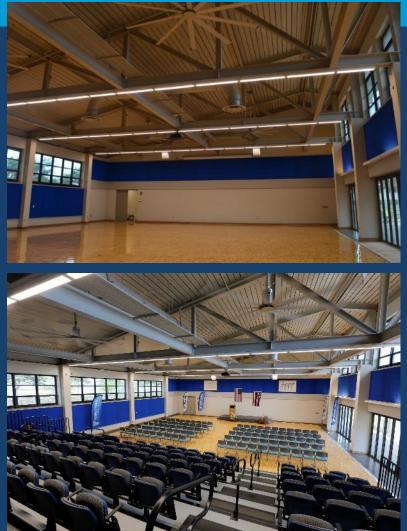

.

# Hawaii Tokai International College (HTIC)

**Student Population: 170** 

**Associate in Arts Degree** 

Liberal Arts Program
College Preparatory Program
International Programs

# Classrooms













### **Dormitory**









Quad Room: 1 small refrige, 4 loft beds with chest and desk, 4 sets of bath towel and facial towel.



Shared bathrooms on each floor

Vending machines for drinks & snacks in the Lounge and across from the Laundry Room.

#### **Dormitory**





Dining Room: 2 microwave ovens, 2 refrigerator & 2 sinks.

Wifi is available on campus!
Connect to Tokai\_Guest

Laundry Room: 10 washing machines & 10 dryers (\$0.50 per use).

\*Please bring your own laundry soap.



No alcohol drinks on campus!

No smoking except at the designated smoking area!

# **Auditorium**







# Courtyard











# **UHWO Cafeteria & Library**





UHWO Cafeteria – "Da Spot" Business Hours: Mon - Fri 7:00 AM - 7:00 PM



#### **UHWO Library**

Mon - Thu 7:30 AM - 9:00 PM Fri 7:30 AM - 4:00 PM Sat 10:00 AM - 5:00 PM Sun CLOSED http://www2.hawaii.edu/~uhwolib/

# Hawaii Tokai International College

Address: 91-971 Farrington Highway, Kapolei Hawaii 96707 U.S.A.

Tel. 808-983-4100 Fax. 983-4107 Email. htic@tokai.edu



# **Around HTIC Campus**



#### The Bus

For Kapolei Shopping Center/Walmart: Take Bus #40

For Ka Makana Ali'l Shopping Mall: Take Bus #416

One Way: \$2.50

<u>Taxi</u>
Call Charley's Taxi
808-233-3333