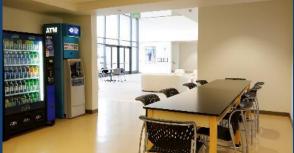

#### **Dormitory**

Dining Room: 2 microwave ovens, 2 refrigerator & 2 sinks.

Wifi is available on campus!
Connect to Tokai\_Guest

Laundry Room: 10 washing machines & 10 dryers (\$0.50 per use).

\*Please bring your own laundry soap.

### **Dormitory**

Quad Room: 1 small refrige, 4 loft beds with chest and desk, 4 sets of bath towel and facial towel.

Shared bathrooms on each floor

Vending machines for drinks & snacks in the Lounge and across from the Laundry Room.