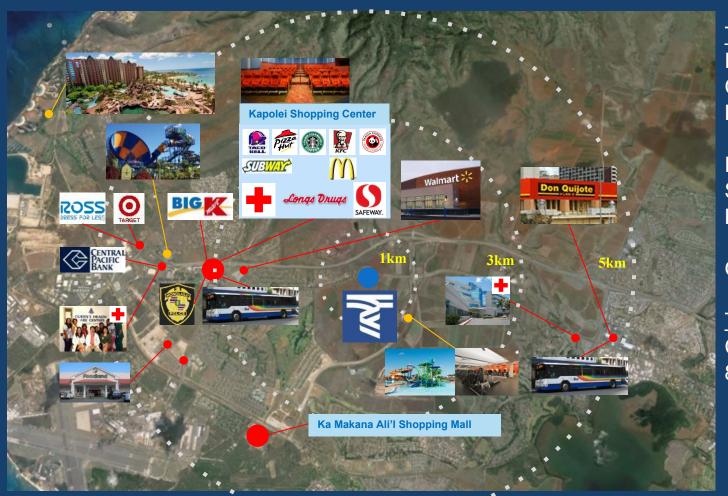

# **Around HTIC Campus**

#### The Bus

For Kapolei Shopping Center/Walmart: Take Bus #40

For Ka Makana Ali'l Shopping Mall: Take Bus #416

One Way: \$2.50

<u>Taxi</u>
Call Charley's Taxi
808-233-3333