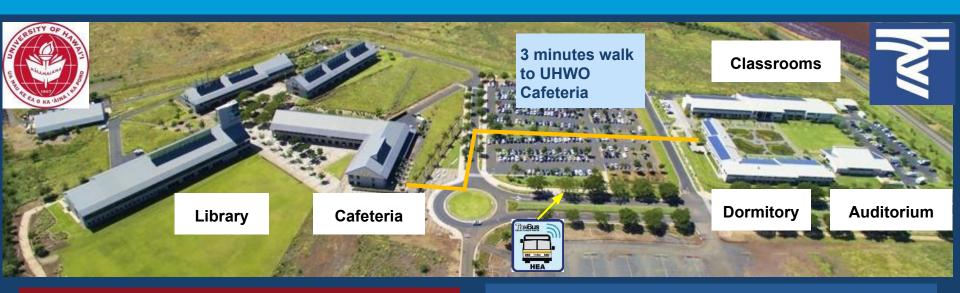

# **Around HTIC Campus**

# **UHWO Cafeteria & Library**

UHWO Cafeteria – "Da Spot" Business Hours: Mon - Fri 7:00 AM - 7:00 PM

# Classrooms

### **Dormitory**

Quad Room: 1 small refrige, 4 loft beds with chest and desk, 4 sets of bath towel and facial towel.

Shared bathrooms on each floor

Vending machines for drinks & snacks in the Lounge and across from the Laundry Room.

# **Auditorium**