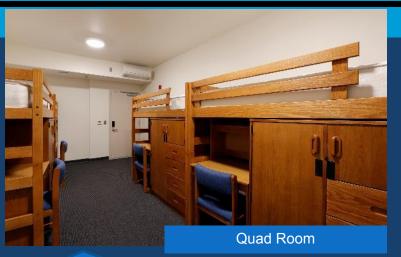

### **Dormitory**

Quad Room: 1 small refrige, 4 loft beds with chest and desk, 4 sets of bath towel and facial towel.

Shared bathrooms on each floor

Vending machines for drinks & snacks in the Lounge and across from the Laundry Room.